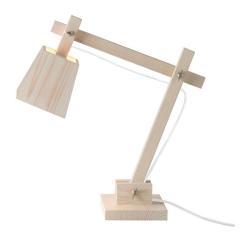

**TYPE** Desk lamp

LAMP DESCRIPTION Wood Lamp provides a low-tech counterweight to

the very modern and technical desk lamp. It has

a very honest and iconic expression.

**ENVIRONMENT** Indoor

Height Width DIMENSIONS (CM) 50 50

MATERIAL Pine wood, PVC cord, iron weight inside plastic

socket.

COLOUR / REF. CODE Pine wood with green, white, orange or army cord

VOLTAGE (V) 220V - 240V, 50 Hz, Max 40 Watt, E14,

Bulb type G 🕣 , Class II, IP20.